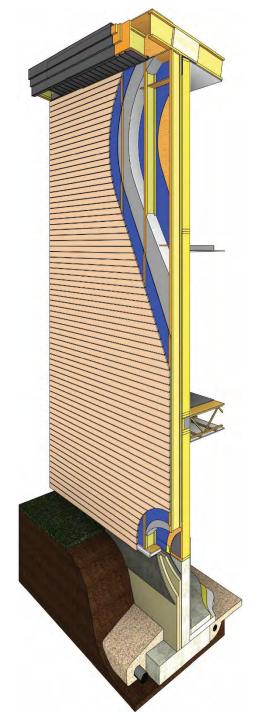

# NORTH WALL (R-61)

- Siding
- © 3/4" vertical strapping
- weather barrier (majvest by siga)
- © 9 ½' I-joist, fill cavity with dense-packed cellulose
- Weather barrier (majvest by siga)
- Sheathing
- ② 2x8 wood stud, fill cavity with densepacked cellulose
- © 5/8" gwb