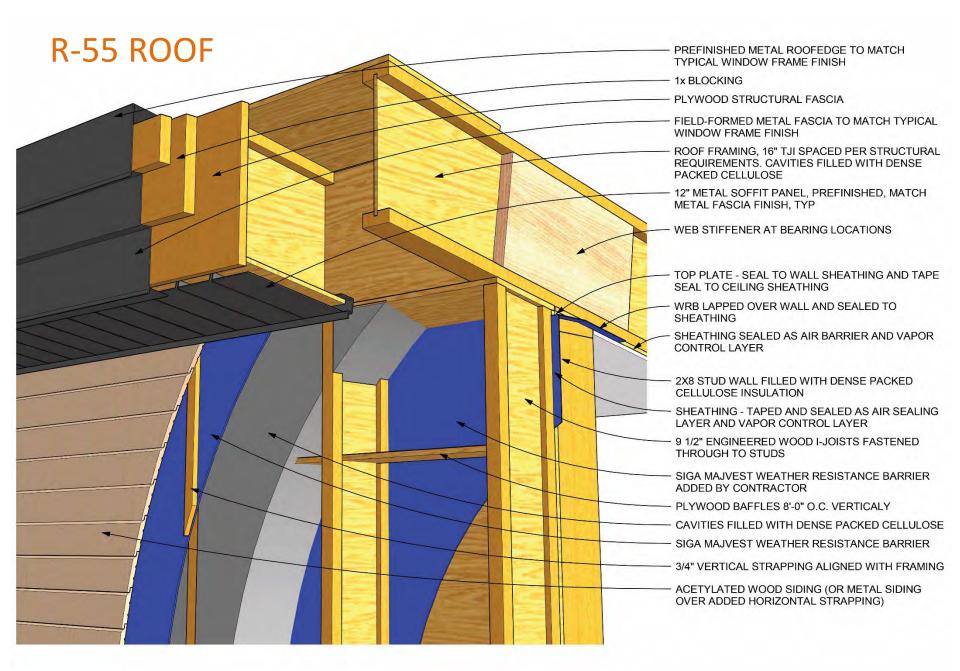

# NORTH WALL (R-61)

- Siding
- © 3/4" vertical strapping
- weather barrier (majvest by siga)
- © 9 ½' I-joist, fill cavity with dense-packed cellulose
- Weather barrier (majvest by siga)
- Sheathing
- ② 2x8 wood stud, fill cavity with densepacked cellulose
- © 5/8" gwb

#### TYPICAL WINDOW HEAD - NORTH WALL

## TYPICAL WINDOW SILL - NORTH WALL

## TYPICAL WINDOW HEAD - SOUTH WALL

#### TYPICAL WINDOW SILL - SOUTH WALL