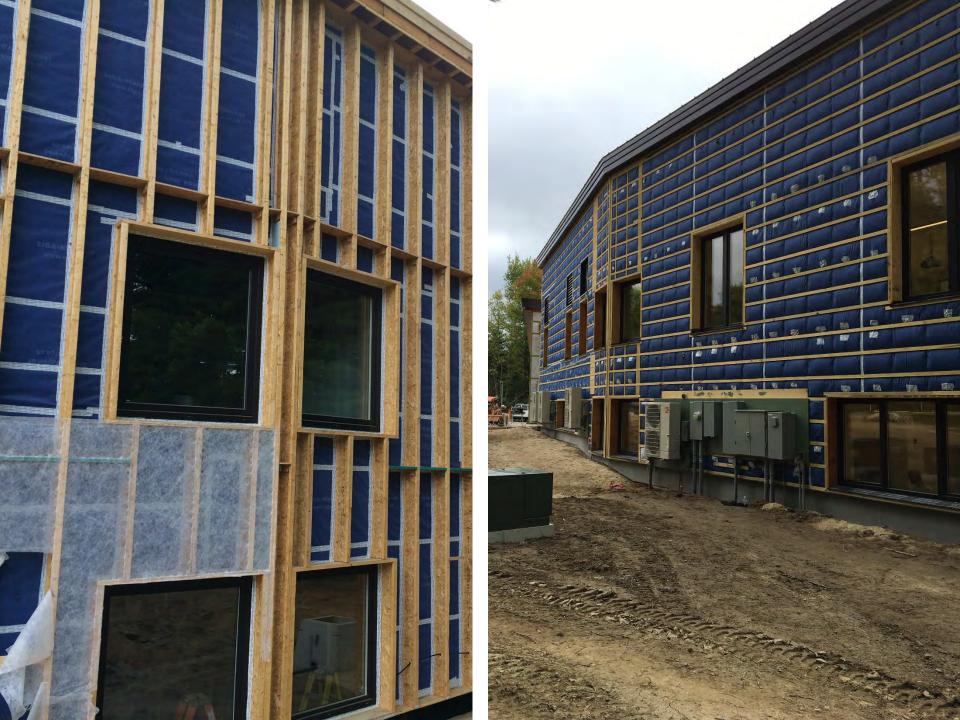

# NORTH WALL (R-61)

- Siding
- © 3/4" vertical strapping
- weather barrier (majvest by siga)
- © 9 ½' I-joist, fill cavity with dense-packed cellulose
- Weather barrier (majvest by siga)
- Sheathing
- ② 2x8 wood stud, fill cavity with densepacked cellulose
- © 5/8" gwb