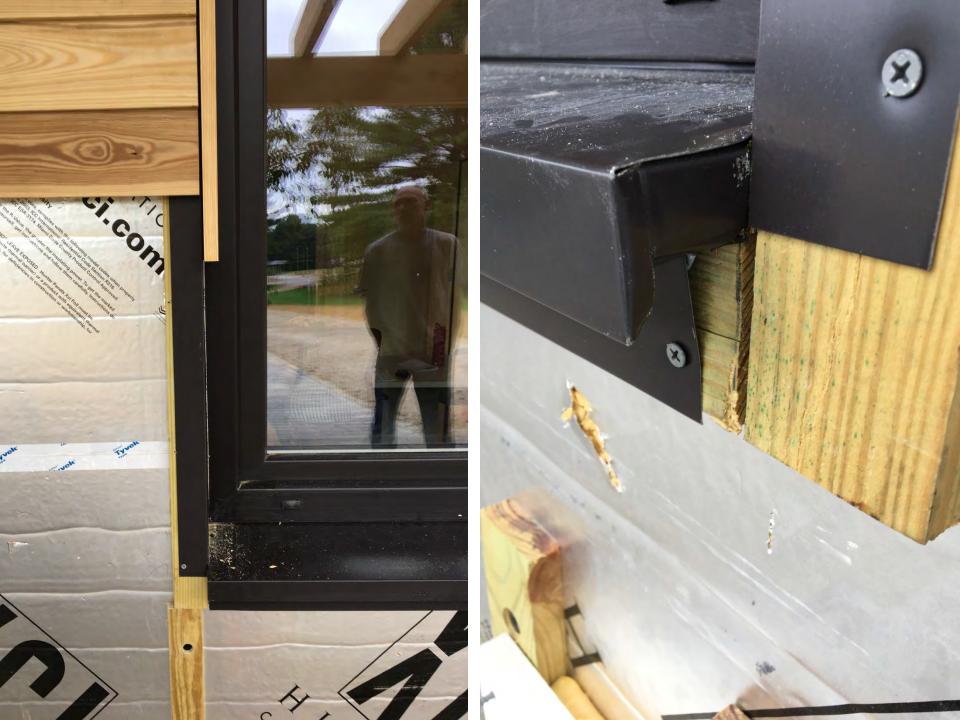

# NORTH WALL (R-61)

- Siding
- © 3/4" vertical strapping
- weather barrier (majvest by siga)
- © 9 ½' I-joist, fill cavity with dense-packed cellulose
- Weather barrier (majvest by siga)
- Sheathing
- ② 2x8 wood stud, fill cavity with densepacked cellulose
- © 5/8" gwb

















MIGHUY SIGA-WIGHT SIGA-WIGHUY SIGA-WIGHUY SIGA-WI V Siga.ch Wigluv SILVER SIGA-WIGHUN SIGA-WIGIUN







**NORTH WALL - ROOF** 

# WINDOWS

- INTUS triple glazed European tilt-turn
- Installed R 6.2, U
  value = 0.1604

## DOORS

- REYNAERS triple glazed European
- Installed R 5.0, U
  value = 0.1995





#### TYPICAL WINDOW HEAD - NORTH WALL



## TYPICAL WINDOW SILL - NORTH WALL



## TYPICAL WINDOW HEAD - SOUTH WALL



#### TYPICAL WINDOW SILL - SOUTH WALL











#### FRONT ENTRY DOOR TRANSITIONS