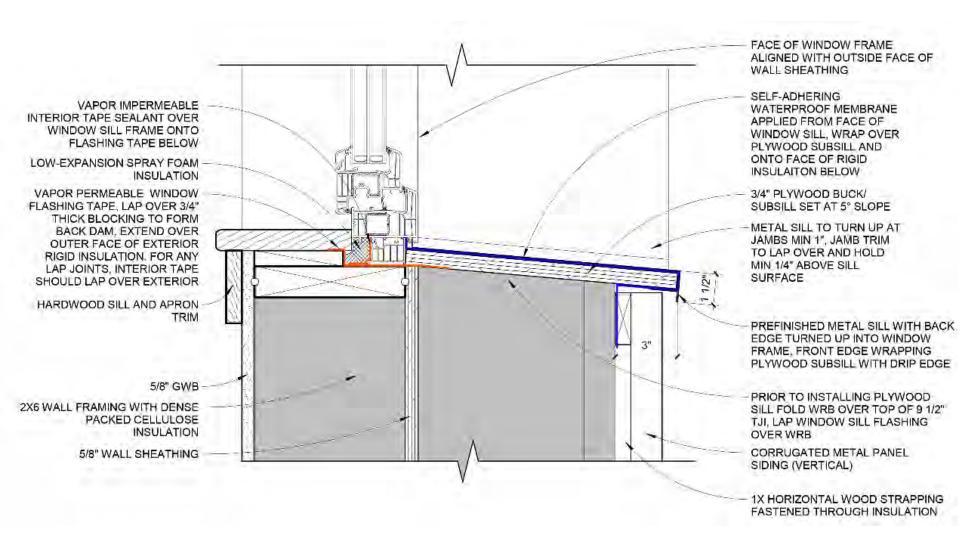

# NORTH WALL (R-61)

- Siding
- © 3/4" vertical strapping
- weather barrier (majvest by siga)
- © 9 ½' I-joist, fill cavity with dense-packed cellulose
- Weather barrier (majvest by siga)
- Sheathing
- ② 2x8 wood stud, fill cavity with densepacked cellulose
- © 5/8" gwb

















MIGHUY SIGA-WIGHT SIGA-WIGHUY SIGA-WIGHUY SIGA-WI V Siga.ch Wigluv SILVER SIGA-WIGHUN SIGA-WIGIUN







**NORTH WALL - ROOF** 

# WINDOWS

- INTUS triple glazed European tilt-turn
- Installed R 6.2, U
  value = 0.1604

## DOORS

- REYNAERS triple glazed European
- Installed R 5.0, U
  value = 0.1995





#### TYPICAL WINDOW HEAD - NORTH WALL



## TYPICAL WINDOW SILL - NORTH WALL



## TYPICAL WINDOW HEAD - SOUTH WALL



#### TYPICAL WINDOW SILL - SOUTH WALL











#### FRONT ENTRY DOOR TRANSITIONS