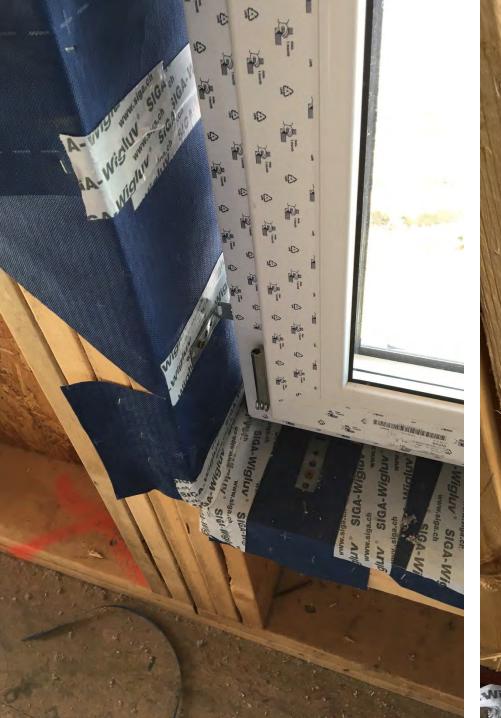

# NORTH WALL (R-61)

- Siding
- © 3/4" vertical strapping
- weather barrier (majvest by siga)
- © 9 ½' I-joist, fill cavity with dense-packed cellulose
- Weather barrier (majvest by siga)
- Sheathing
- ② 2x8 wood stud, fill cavity with densepacked cellulose
- © 5/8" gwb

















MIGHUY SIGA-WIGHT SIGA-WIGHUY SIGA-WIGHUY SIGA-WI V Siga.ch Wigluv SILVER SIGA-WIGHUN SIGA-WIGIUN







**NORTH WALL - ROOF** 

# WINDOWS

- INTUS triple glazed European tilt-turn
- Installed R 6.2, U
  value = 0.1604

## DOORS

- REYNAERS triple glazed European
- Installed R 5.0, U
  value = 0.1995





#### TYPICAL WINDOW HEAD - NORTH WALL



## TYPICAL WINDOW SILL - NORTH WALL



## TYPICAL WINDOW HEAD - SOUTH WALL



#### TYPICAL WINDOW SILL - SOUTH WALL











#### FRONT ENTRY DOOR TRANSITIONS