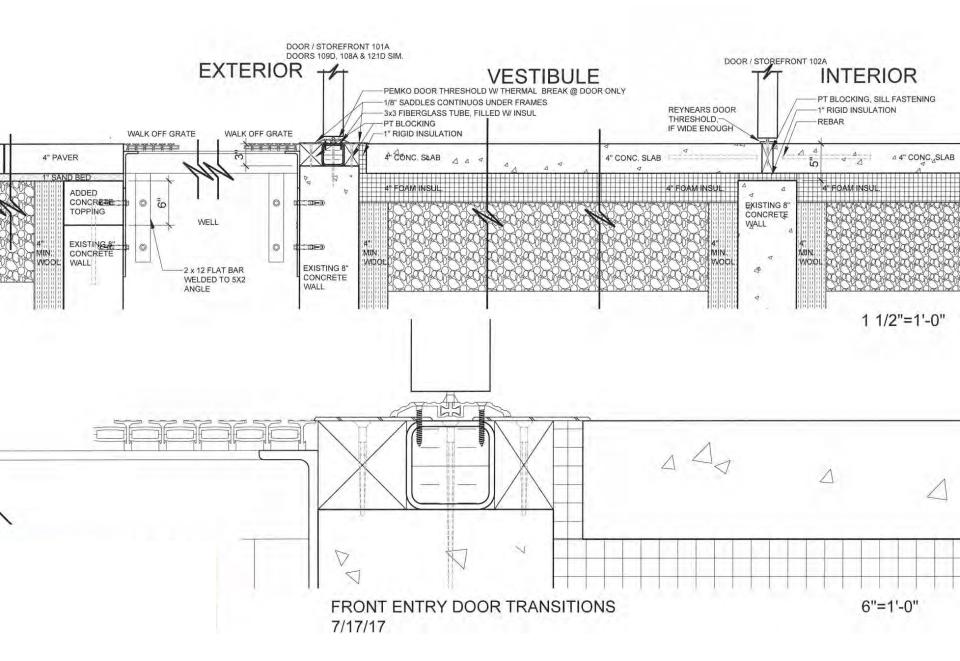

# NORTH WALL (R-61)

- Siding
- © 3/4" vertical strapping
- weather barrier (majvest by siga)
- © 9 ½' I-joist, fill cavity with dense-packed cellulose
- Weather barrier (majvest by siga)
- Sheathing
- ② 2x8 wood stud, fill cavity with densepacked cellulose
- © 5/8" gwb

















MIGHUY SIGA-WIGHT SIGA-WIGHUY SIGA-WIGHUY SIGA-WI V Siga.ch Wigluv SILVER SIGA-WIGHUN SIGA-WIGIUN







**NORTH WALL - ROOF** 

# WINDOWS

- INTUS triple glazed European tilt-turn
- Installed R 6.2, U
  value = 0.1604

## DOORS

- REYNAERS triple glazed European
- Installed R 5.0, U
  value = 0.1995





#### TYPICAL WINDOW HEAD - NORTH WALL



## TYPICAL WINDOW SILL - NORTH WALL



## TYPICAL WINDOW HEAD - SOUTH WALL



#### TYPICAL WINDOW SILL - SOUTH WALL











#### FRONT ENTRY DOOR TRANSITIONS