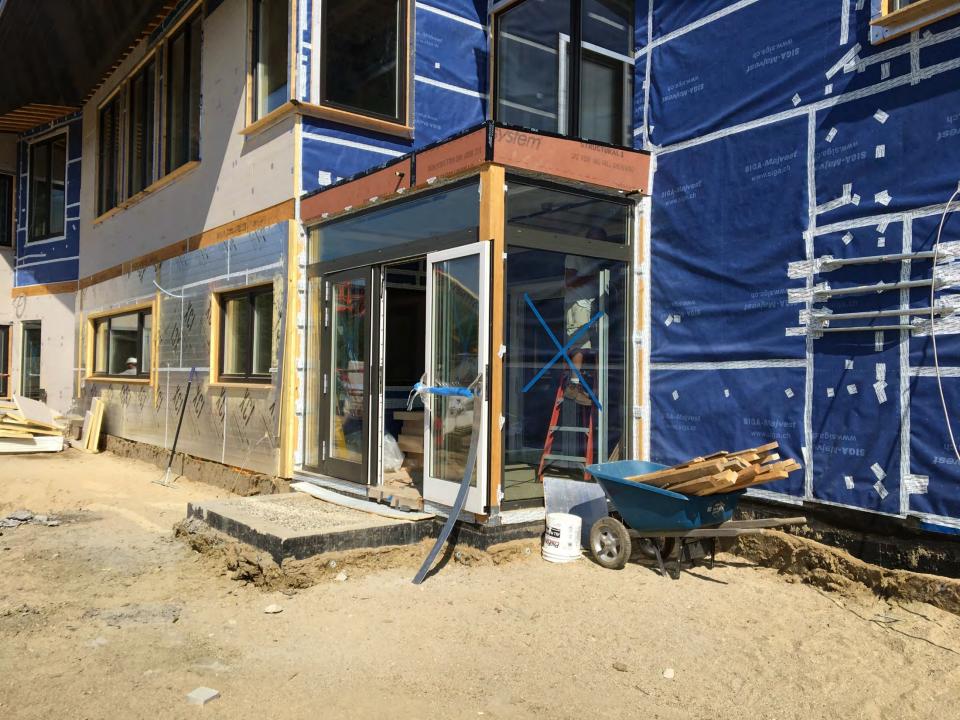

## DOORS

- REYNAERS triple glazed European
- Installed R 5.0, U
  value = 0.1995