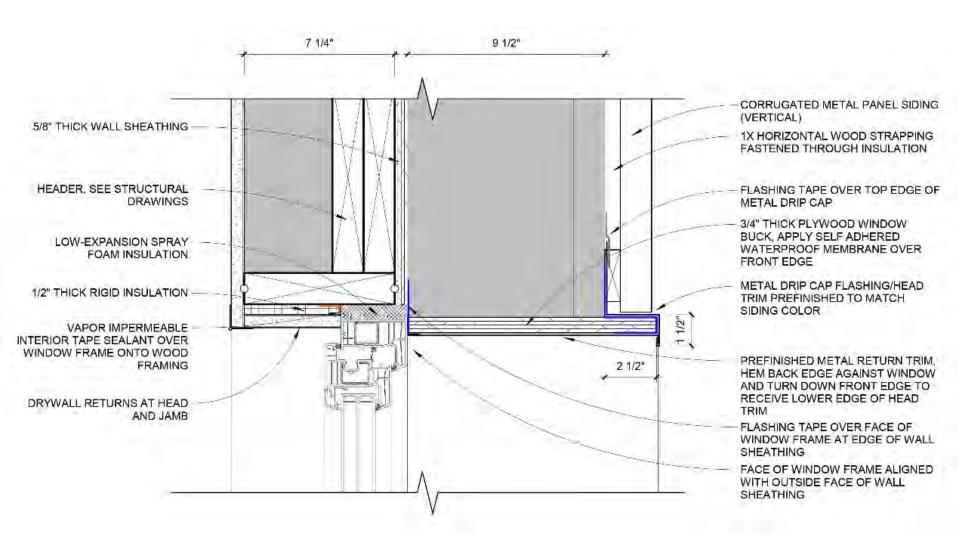

# NORTH WALL (R-61)

- Siding
- © 3/4" vertical strapping
- weather barrier (majvest by siga)
- © 9 ½' I-joist, fill cavity with dense-packed cellulose
- Weather barrier (majvest by siga)
- Sheathing
- ② 2x8 wood stud, fill cavity with densepacked cellulose
- © 5/8" gwb

















MIGHUY SIGA-WIGHT SIGA-WIGHUY SIGA-WIGHUY SIGA-WI V Siga.ch Wigluv SILVER SIGA-WIGHUN SIGA-WIGIUN







**NORTH WALL - ROOF** 

# WINDOWS

- INTUS triple glazed European tilt-turn
- Installed R 6.2, U
  value = 0.1604

## DOORS

- REYNAERS triple glazed European
- Installed R 5.0, U
  value = 0.1995





#### TYPICAL WINDOW HEAD - NORTH WALL



## TYPICAL WINDOW SILL - NORTH WALL



## TYPICAL WINDOW HEAD - SOUTH WALL



#### TYPICAL WINDOW SILL - SOUTH WALL











#### FRONT ENTRY DOOR TRANSITIONS