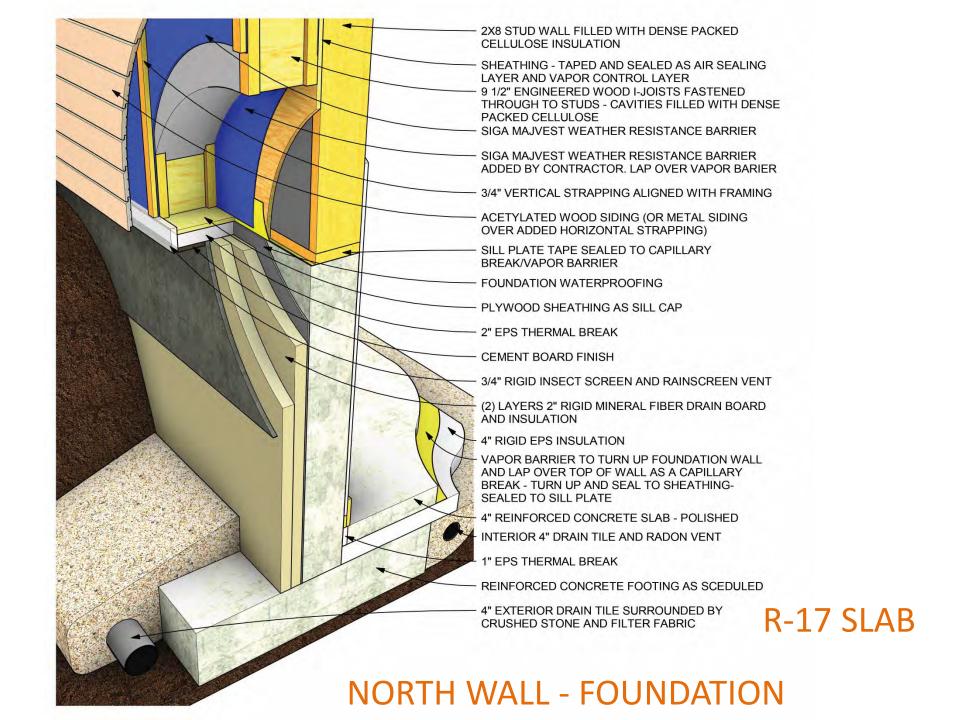

# NORTH WALL (R-61)

- Siding
- © 3/4" vertical strapping
- weather barrier (majvest by siga)
- © 9 ½' I-joist, fill cavity with dense-packed cellulose
- Weather barrier (majvest by siga)
- Sheathing
- ② 2x8 wood stud, fill cavity with densepacked cellulose
- © 5/8" gwb