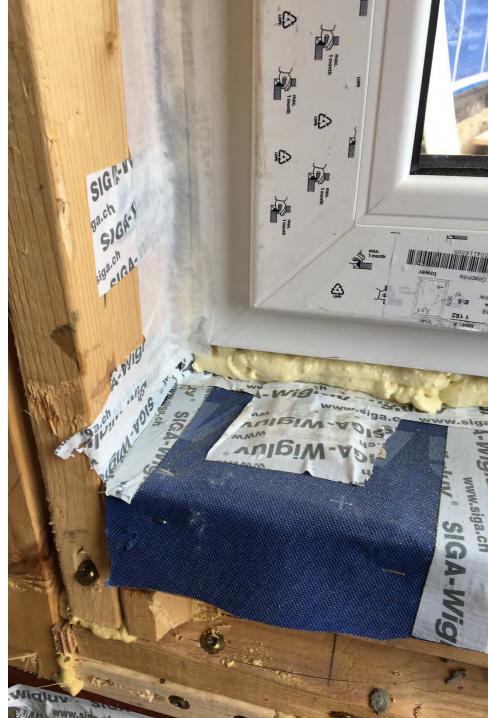

# NORTH WALL (R-61)

- Siding
- © 3/4" vertical strapping
- weather barrier (majvest by siga)
- © 9 ½' I-joist, fill cavity with dense-packed cellulose
- Weather barrier (majvest by siga)
- Sheathing
- ② 2x8 wood stud, fill cavity with densepacked cellulose
- © 5/8" gwb

















MIGHUY SIGA-WIGHT SIGA-WIGHUY SIGA-WIGHUY SIGA-WI V Siga.ch Wigluv SILVER SIGA-WIGHUN SIGA-WIGIUN







**NORTH WALL - ROOF** 

# WINDOWS

- INTUS triple glazed European tilt-turn
- Installed R 6.2, U
  value = 0.1604

## DOORS

- REYNAERS triple glazed European
- Installed R 5.0, U
  value = 0.1995





#### TYPICAL WINDOW HEAD - NORTH WALL



## TYPICAL WINDOW SILL - NORTH WALL



## TYPICAL WINDOW HEAD - SOUTH WALL



#### TYPICAL WINDOW SILL - SOUTH WALL











#### FRONT ENTRY DOOR TRANSITIONS