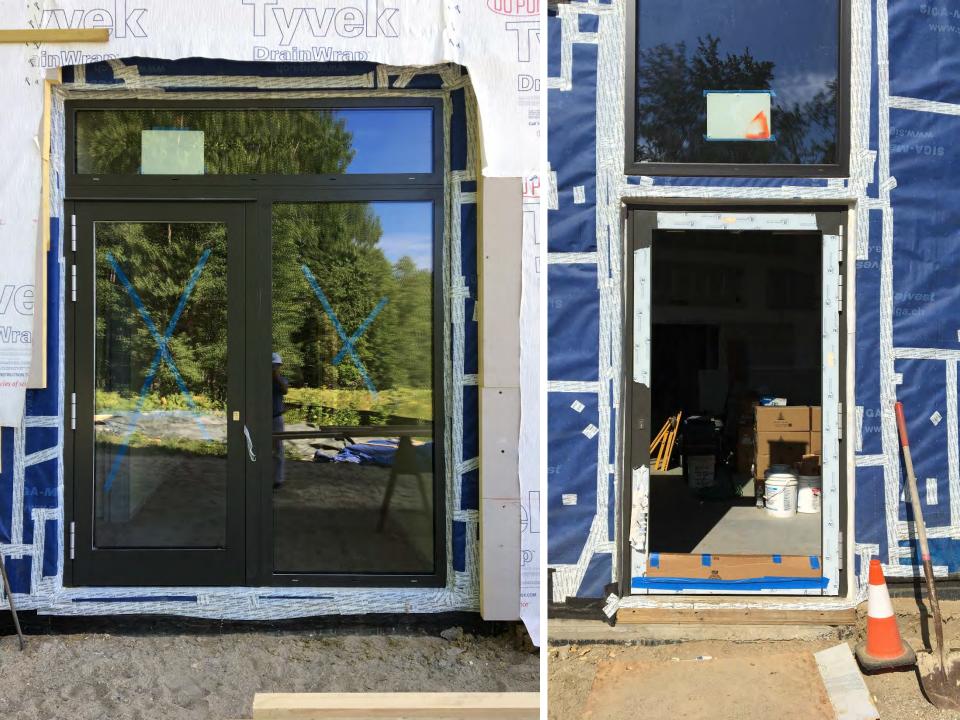

## DOORS

- REYNAERS triple glazed European
- Installed R 5.0, U
  value = 0.1995