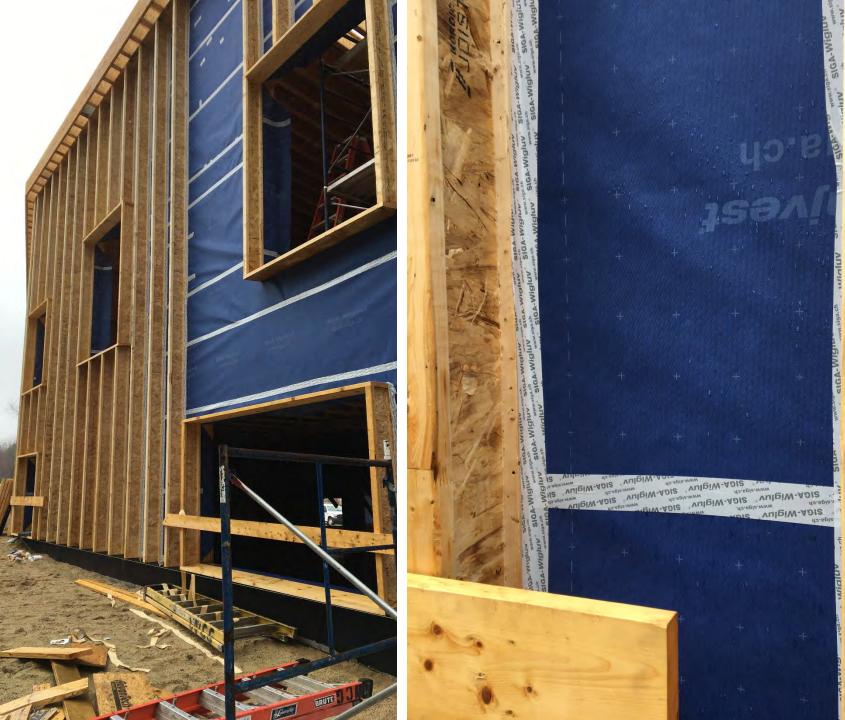

# NORTH WALL (R-61)

- Siding
- © 3/4" vertical strapping
- weather barrier (majvest by siga)
- © 9 ½' I-joist, fill cavity with dense-packed cellulose
- Weather barrier (majvest by siga)
- Sheathing
- ② 2x8 wood stud, fill cavity with densepacked cellulose
- © 5/8" gwb

MIGHUY SIGA-WIGHT SIGA-WIGHUY SIGA-WIGHUY SIGA-WI V Siga.ch Wigluv SILVER SIGA-WIGHUN SIGA-WIGIUN

**NORTH WALL - ROOF** 