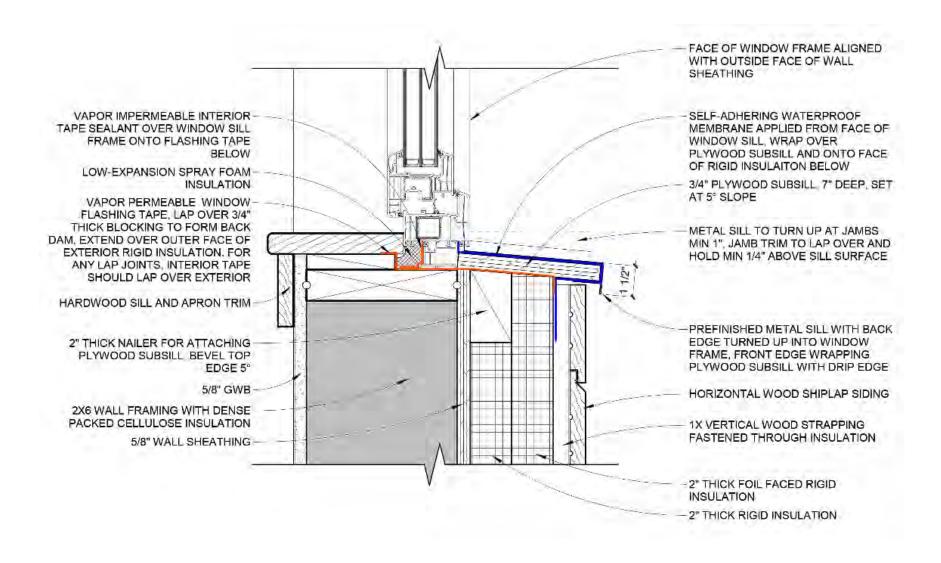

# NORTH WALL (R-61)

- Siding
- © 3/4" vertical strapping
- weather barrier (majvest by siga)
- © 9 ½' I-joist, fill cavity with dense-packed cellulose
- Weather barrier (majvest by siga)
- Sheathing
- ② 2x8 wood stud, fill cavity with densepacked cellulose
- © 5/8" gwb

















MIGHUY SIGA-WIGHT SIGA-WIGHUY SIGA-WIGHUY SIGA-WI V Siga.ch Wigluv SILVER SIGA-WIGHUN SIGA-WIGIUN







**NORTH WALL - ROOF** 

# WINDOWS

- INTUS triple glazed European tilt-turn
- Installed R 6.2, U
  value = 0.1604

## DOORS

- REYNAERS triple glazed European
- Installed R 5.0, U
  value = 0.1995





#### TYPICAL WINDOW HEAD - NORTH WALL



## TYPICAL WINDOW SILL - NORTH WALL



## TYPICAL WINDOW HEAD - SOUTH WALL



#### TYPICAL WINDOW SILL - SOUTH WALL











#### FRONT ENTRY DOOR TRANSITIONS