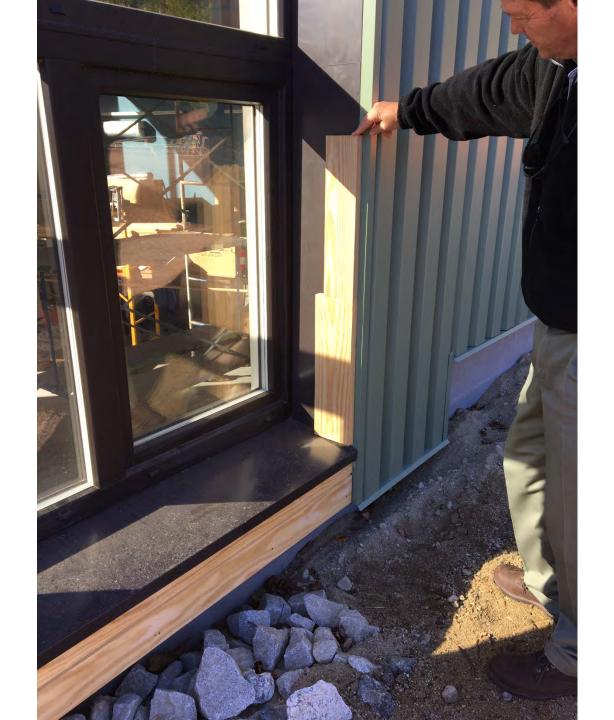

# NORTH WALL (R-61)

- Siding
- © 3/4" vertical strapping
- weather barrier (majvest by siga)
- © 9 ½' I-joist, fill cavity with dense-packed cellulose
- Weather barrier (majvest by siga)
- Sheathing
- ② 2x8 wood stud, fill cavity with densepacked cellulose
- © 5/8" gwb

















MIGHUY SIGA-WIGHT SIGA-WIGHUY SIGA-WIGHUY SIGA-WI V Siga.ch Wigluv SILVER SIGA-WIGHUN SIGA-WIGIUN







**NORTH WALL - ROOF** 

# WINDOWS

- INTUS triple glazed European tilt-turn
- Installed R 6.2, U
  value = 0.1604

## DOORS

- REYNAERS triple glazed European
- Installed R 5.0, U
  value = 0.1995





#### TYPICAL WINDOW HEAD - NORTH WALL



## TYPICAL WINDOW SILL - NORTH WALL



## TYPICAL WINDOW HEAD - SOUTH WALL



#### TYPICAL WINDOW SILL - SOUTH WALL











#### FRONT ENTRY DOOR TRANSITIONS