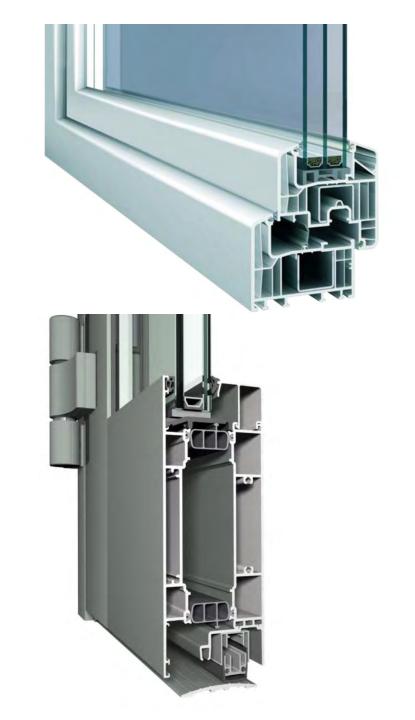

# WINDOWS

- INTUS triple glazed European tilt-turn
- Installed R 6.2, U
  value = 0.1604

## DOORS

- REYNAERS triple glazed European
- Installed R 5.0, U
  value = 0.1995