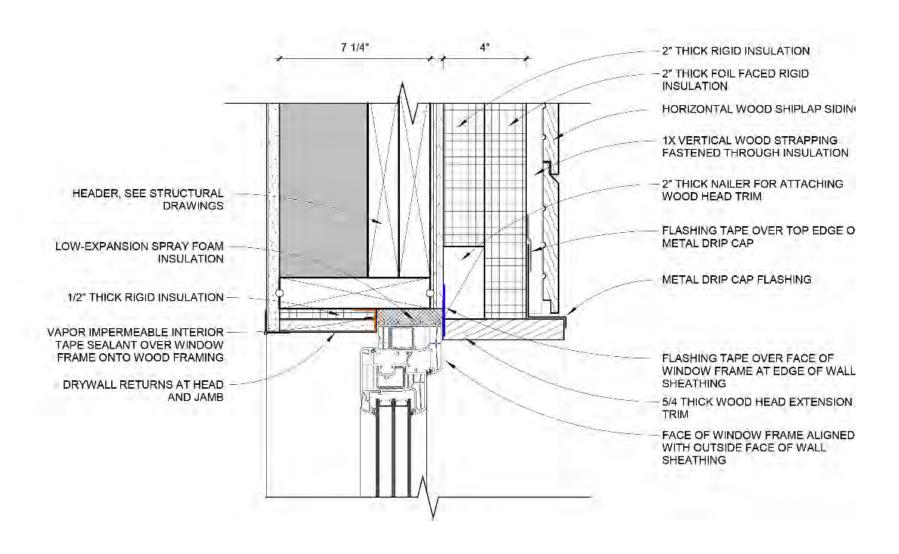

# NORTH WALL (R-61)

- Siding
- © 3/4" vertical strapping
- weather barrier (majvest by siga)
- © 9 ½' I-joist, fill cavity with dense-packed cellulose
- Weather barrier (majvest by siga)
- Sheathing
- ② 2x8 wood stud, fill cavity with densepacked cellulose
- © 5/8" gwb

















MIGHUY SIGA-WIGHT SIGA-WIGHUY SIGA-WIGHUY SIGA-WI V Siga.ch Wigluv SILVER SIGA-WIGHUN SIGA-WIGIUN







**NORTH WALL - ROOF** 

# WINDOWS

- INTUS triple glazed European tilt-turn
- Installed R 6.2, U
  value = 0.1604

## DOORS

- REYNAERS triple glazed European
- Installed R 5.0, U
  value = 0.1995





#### TYPICAL WINDOW HEAD - NORTH WALL



## TYPICAL WINDOW SILL - NORTH WALL



## TYPICAL WINDOW HEAD - SOUTH WALL



#### TYPICAL WINDOW SILL - SOUTH WALL











#### FRONT ENTRY DOOR TRANSITIONS