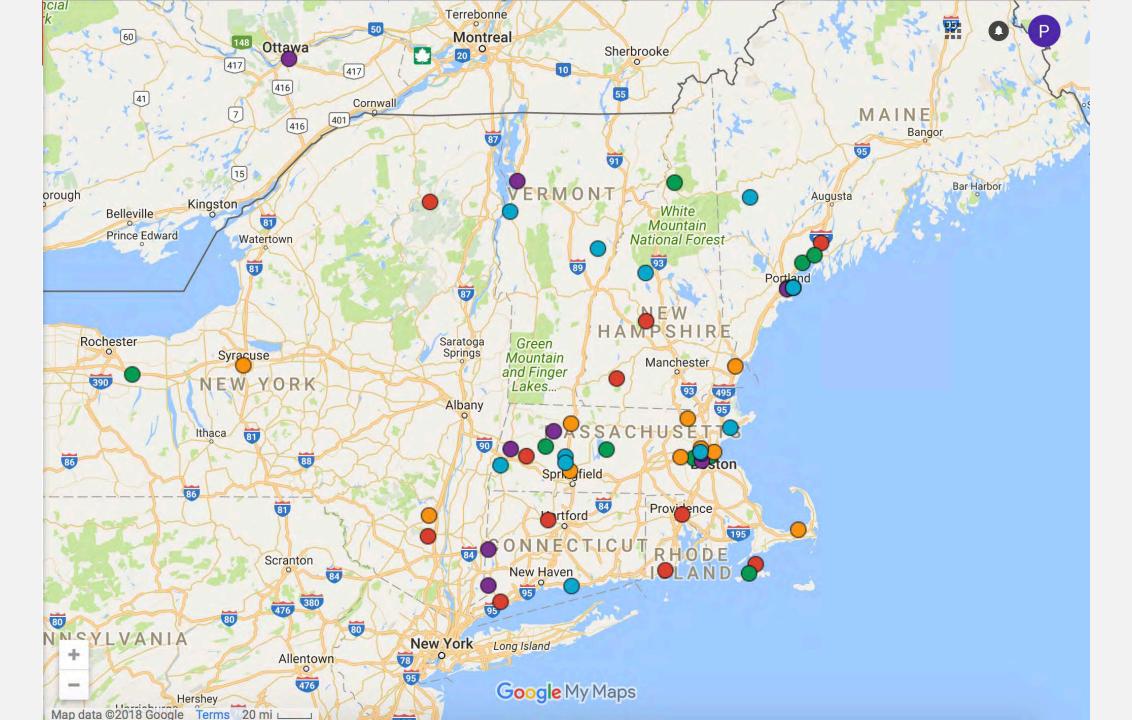

## WHAT IS BOTTOM LINES?

- Architecture, engineering, building, design/build, energy efficiency, and renewable energy businesses
- Launched in 2014 with 30 companies in three groups
- Currently over 50 member companies in 5 groups, with a sixth group starting spring 2019
- Facilitators: John Abrams, Kate Stephenson, Mary Quigley, Michael Bruss, Jamie Wolf, Paul Eldrenkamp, and Steve Silverman
- \$75 million combined revenues
- 500+ combined employees and owners