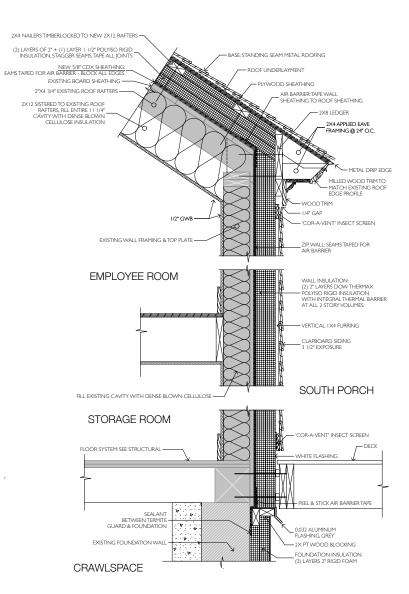

## Transforming Institutional buildings for the next 100 years

The Log - Energy & Systems - Wall Upgrade

The Log – Energy & Systems – Roof Over Roof

The Log – Energy & Systems – Unconditioned Attic