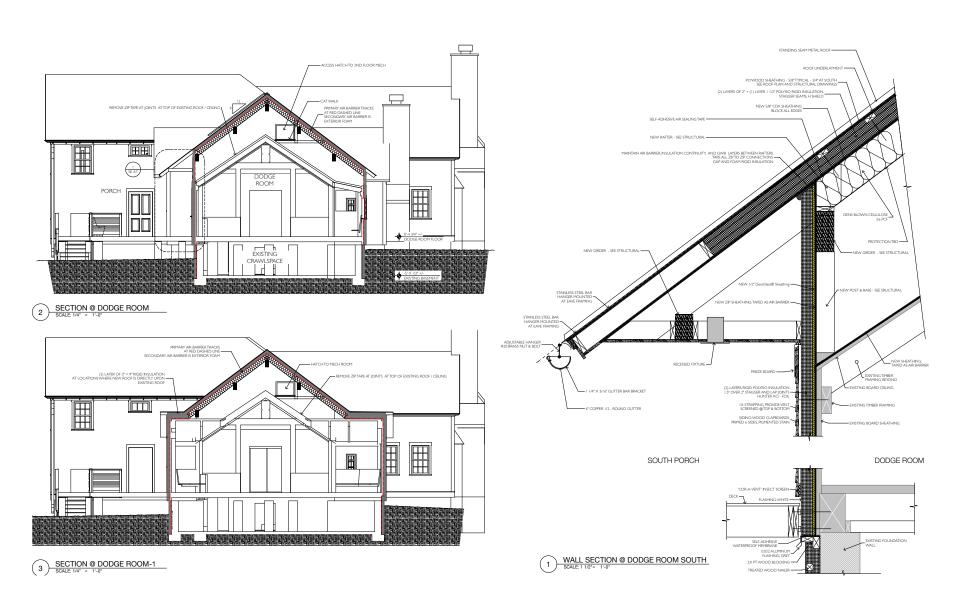

## WALL ASSEMBLY PLAN SECTION - NEW CONSTRUCTION WALL ASSEMBLY PLAN SECTION - WEST COLLEGE ROOM SCALE: 1 1/2"= 1'-0" EATHER RESISTIVE BARRIER PROPOSED WALL ASSEMBLY WALL ASSEMBLY PLAN SECTION - DODGE ROOM REMOVE SIDING. EXISTING WALL DEMO WALL ASSEMBLY PLAN SECTION - FRONT BUILDING EATHER RESISTIVE BARRIER EXISTING WALL PROPOSED WALL ASSEMBLY WALL ASSEMBLY PLAN SECTION - CLUB ROOM SCALE: 1 1/2\*= 1'-0\*

## Transforming Institutional buildings for the next 100 years

WALL ASSEMBLIES KEY PLAN

The Log – Energy & Systems – Varied Conditions