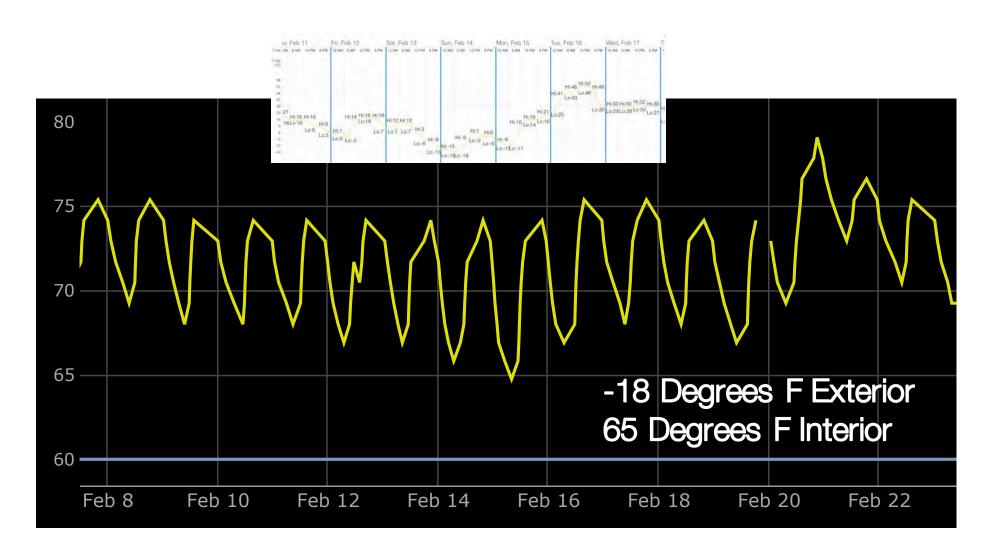

## Transforming Institutional buildings for the next 100 years

The Log - Energy & Systems - Wall Upgrade

The Log – Energy & Systems – Roof Over Roof

The Log – Energy & Systems – Unconditioned Attic