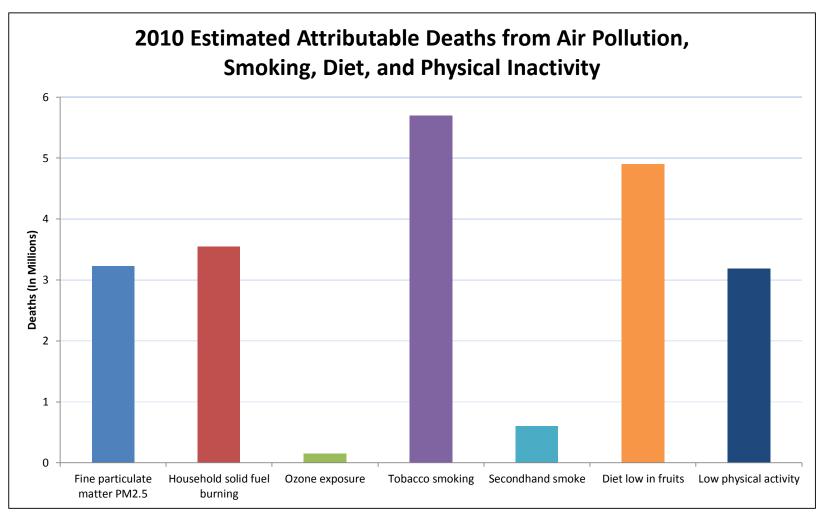

### **Global Burden of Disease 2010**

Lim et al. A comparative risk assessment of burden of disease and injury attributable to 67 risk factors and risk factor clusters in 21 regions, 1990–2010: a systematic analysis for the Global Burden of Disease Study 2010. Lancet 2012; 380: 2224–60.