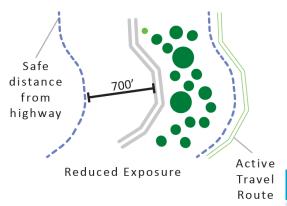

# Summary of Air Pollution Reduction Tactics

**By Allison Patton** 

| Reduced           | Exposure Active Travel Route                             | Effectiveness                                                                                |                                |
|-------------------|----------------------------------------------------------|----------------------------------------------------------------------------------------------|--------------------------------|
| Location          | Good                                                     | Moderate                                                                                     | Inconclusive                   |
| On-Site           | <ul><li>Filtration</li><li>Air intake location</li></ul> | <ul> <li>Healthy placement of<br/>buildings and parking</li> </ul>                           | Healthy vegetables             |
|                   | • Sound proofing                                         | <ul><li>structures</li><li>Trees and Plantings</li></ul>                                     | Safe distance from highway     |
| Off-Site          | Park locations     Land use buffers                      | Built or vegetative                                                                          | Reduced Exposure               |
| Residential Areas | and use buffers  700' Schools                            | <ul><li>barriers</li><li>Active travel locations</li><li>Decking over<br/>highways</li></ul> | Wall Barriers  /  Section View |