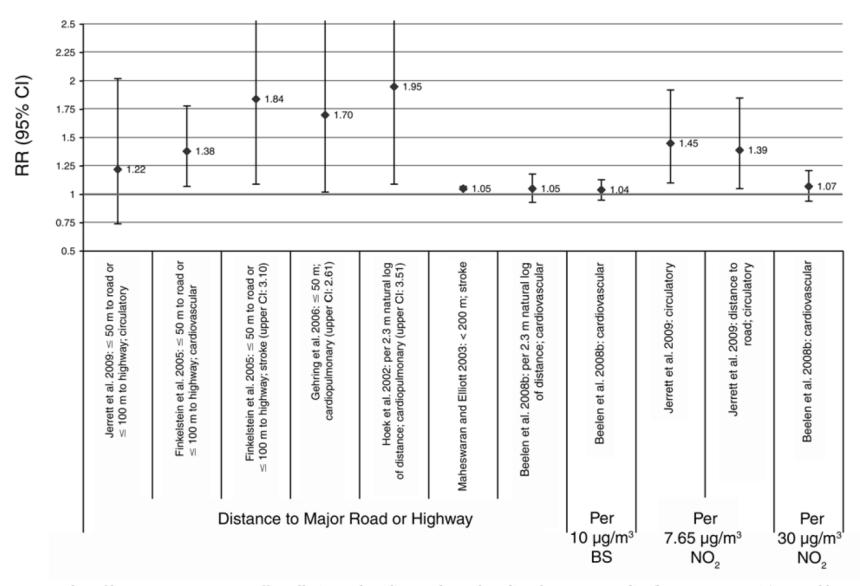

Figure 4.3. Studies of long-term exposure to traffic pollution and cardiovascular and cardiopulmonary mortality (by exposure metric). See Table 4.5 for data. Vertical lines indicate 95% confidence intervals.