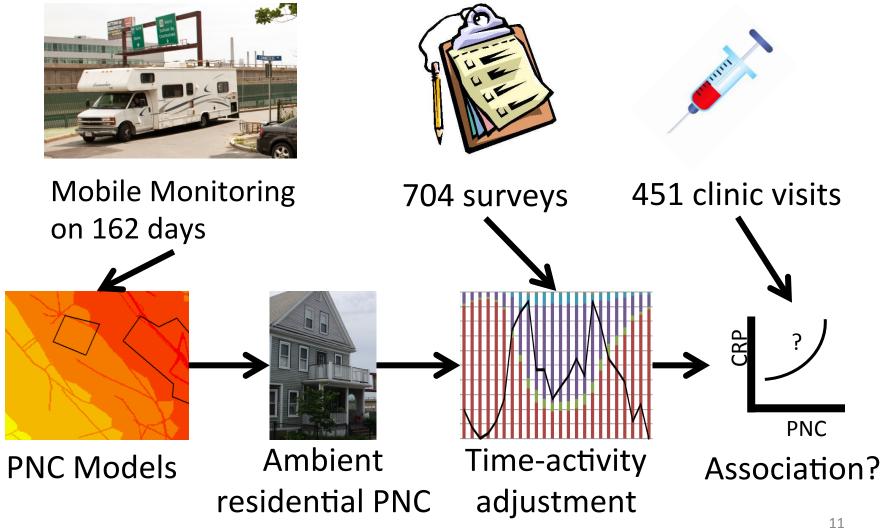

## Community Assessment of Freeway Exposure and Health (CAFEH)

Patton AP, Zamore W, Naumova EN, Levy JI, Brugge D, Durant JLEnvironmental Science and Technology (2015).

Lane et al., in preparation

Lane et al., in preparation