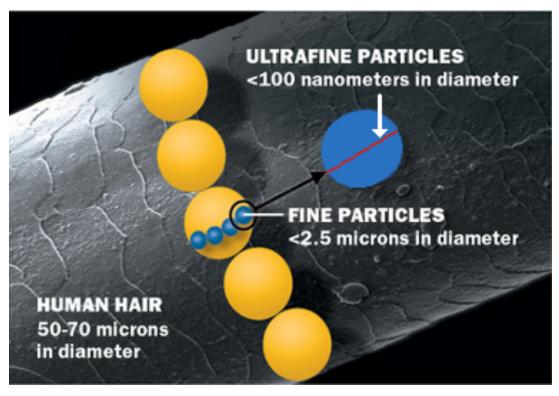

# Ambient Particulate Matter (PM2.5)

Particle diameter < 2.5 µm micrometers

- Lower respiratory infections
- Lung cancers
- IHD
- Cerebrovascular disease
- COPD